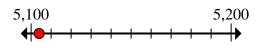

## Mark the location (approximate) on the numberline and then solve.

1) Round 5,104 to the nearest hundred.

1. \_\_\_\_\_

Answers

- 2) Round 91,156 to the nearest ten thousand.

- Round 3,330 to the nearest thousand.
- 4. \_\_\_\_\_

## Mark the location (approximate) on the numberline and then solve.

1. **5,100** 

Answers

90,000

Round 91,156 to the nearest ten thousand.

3,000

Round 3,330 to the nearest thousand.

4. 680,000