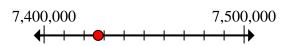

- Round 90,064 to the nearest thousand.
- Round 231,485 to the nearest hundred thousand.

- Round 2,172 to the nearest thousand.
- Round 2,889,657 to the nearest hundred.
- Round 7,427,031 to the nearest hundred thousand.

Round 2,889,657 to the nearest hundred.

2,889,600 2,889,700

Round 7,427,031 to the nearest hundred thousand.

12. **7,400,000** 