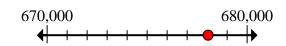

- 4) Round 678,049 to the nearest ten thousand.
- 6. \_\_\_\_

- Round 4,254,653 to the nearest hundred thousand.

- Round 579,569 to the nearest hundred thousand.

Э. \_\_\_\_\_

Round 715 to the nearest hundred.

## Mark the location (approximate) on the numberline and then solve.

1. **5,100** 

Answers

90,000

Round 91,156 to the nearest ten thousand.

3,000

Round 3,330 to the nearest thousand.

4. 680,000