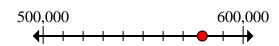

- 4) Round 678,049 to the nearest ten thousand.
- 6. \_\_\_\_

- Round 4,254,653 to the nearest hundred thousand.

- Round 579,569 to the nearest hundred thousand.

Э. \_\_\_\_\_

Round 715 to the nearest hundred.

4,300,000

**700** 

Round 678,049 to the nearest ten thousand.

6. 600,000

Round 4,254,653 to the nearest hundred thousand.

<sub>8.</sub> 90,000

Round 579,569 to the nearest hundred thousand.

9. 200,000