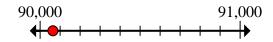

## Mark the location (approximate) on the numberline and then solve.

1) Round 5,104 to the nearest hundred.

1. \_\_\_\_\_

Answers

- 2) Round 91,156 to the nearest ten thousand.

- Round 3,330 to the nearest thousand.
- 4. \_\_\_\_\_

## Mark the location (approximate) on the numberline and then solve.

1. **5,100** 

Answers

90,000

Round 91,156 to the nearest ten thousand.

3,000

Round 3,330 to the nearest thousand.

4. 680,000