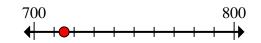

- 4) Round 678,049 to the nearest ten thousand.
- 6. \_\_\_\_

- Round 4,254,653 to the nearest hundred thousand.

- Round 579,569 to the nearest hundred thousand.

Э. \_\_\_\_\_

Round 715 to the nearest hundred.

4,300,000

**700** 

Round 678,049 to the nearest ten thousand.

6. 600,000

Round 4,254,653 to the nearest hundred thousand.

<sub>8.</sub> 90,000

Round 579,569 to the nearest hundred thousand.

9. 200,000