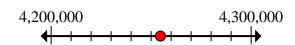

- 4) Round 678,049 to the nearest ten thousand.
- 6. \_\_\_\_

- Round 4,254,653 to the nearest hundred thousand.

- Round 579,569 to the nearest hundred thousand.

Э. \_\_\_\_\_

Round 715 to the nearest hundred.

4,300,000

**700** 

Round 678,049 to the nearest ten thousand.

6. 600,000

Round 4,254,653 to the nearest hundred thousand.

<sub>8.</sub> 90,000

Round 579,569 to the nearest hundred thousand.

9. 200,000