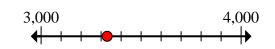

## Mark the location (approximate) on the numberline and then solve.

1) Round 5,104 to the nearest hundred.

1. \_\_\_\_\_

Answers

- 2) Round 91,156 to the nearest ten thousand.

- Round 3,330 to the nearest thousand.
- 4. \_\_\_\_\_

## Mark the location (approximate) on the numberline and then solve.

1. **5,100** 

Answers

90,000

Round 91,156 to the nearest ten thousand.

3,000

Round 3,330 to the nearest thousand.

4. 680,000