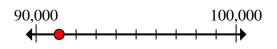

## Mark the location (approximate) on the numberline and then solve.

1) Round 5,104 to the nearest hundred.

1. \_\_\_\_\_

Answers

- 2) Round 91,156 to the nearest ten thousand.

- Round 3,330 to the nearest thousand.
- 4. \_\_\_\_\_

## Mark the location (approximate) on the numberline and then solve.

1. **5,100** 

Answers

90,000

Round 91,156 to the nearest ten thousand.

3,000

Round 3,330 to the nearest thousand.

4. 680,000